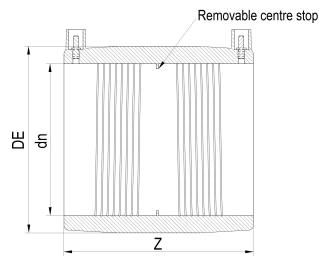

Accesorios electrosoldables

Manguito electrosoldable

| PRODUCT DETAILS |        | GEOMETRIC CHARACTERISTICS |      |
|-----------------|--------|---------------------------|------|
| ITEM CODE       | MP560A | DE [mm]                   | 635  |
| dn              | 560    | dn                        | 560  |
| SDR DESIGN      | 26     | Z [mm]                    | 455  |
|                 |        | Mass [kg]                 | 25.5 |