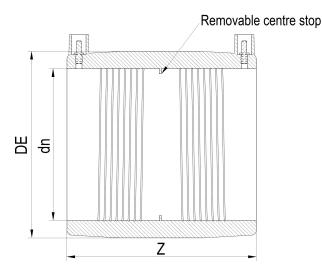

Accesorios electrosoldables

Manguito electrosoldable

| PRODUCT DETAILS |        |           | GEOMETRIC CHARACTERISTICS |  |
|-----------------|--------|-----------|---------------------------|--|
| ITEM CODE       | MP630A | DE [mm]   | 690                       |  |
| dn              | 630    | dn        | 630                       |  |
| SDR DESIGN      | 26     | Z [mm]    | 439                       |  |
|                 |        | Mass [kg] | 24.5                      |  |