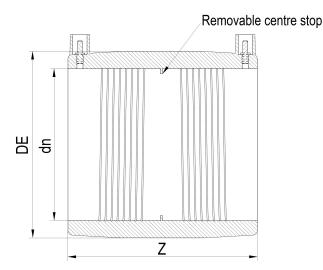

Accesorios electrosoldables

Manguito electrosoldable

| PRODUCT DETAILS |        | G         | GEOMETRIC CHARACTERISTICS |  |
|-----------------|--------|-----------|---------------------------|--|
| ITEM CODE       | MP710A | DE [mm]   | 776                       |  |
| dn              | 710    | dn        | 710                       |  |
| SDR DESIGN      | 26     | Z [mm]    | 450                       |  |
|                 |        | Mass [kg] | 32.65                     |  |