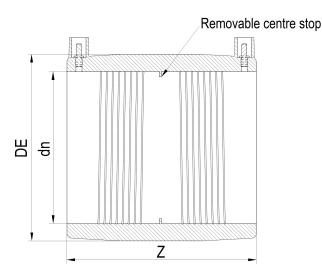

Accesorios electrosoldables

Manguito electrosoldable

| PRODUCT DETAILS |        |           | GEOMETRIC CHARACTERISTICS |  |
|-----------------|--------|-----------|---------------------------|--|
| ITEM CODE       | MP800A | DE [mm]   | 872                       |  |
| dn              | 800    | dn        | 800                       |  |
| SDR DESIGN      | 26     | Z [mm]    | 455                       |  |
|                 |        | Mass [kg] | 39.2                      |  |