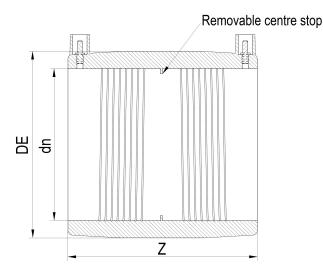

Accesorios electrosoldables

Manguito electrosoldable

| PRODUCT DETAILS |        | GEC       | GEOMETRIC CHARACTERISTICS |  |
|-----------------|--------|-----------|---------------------------|--|
| ITEM CODE       | MP900A | DE [mm]   | 982                       |  |
| dn              | 900    | dn        | 900                       |  |
| SDR DESIGN      | 26     | Z [mm]    | 500                       |  |
|                 |        | Mass [kg] | 59                        |  |