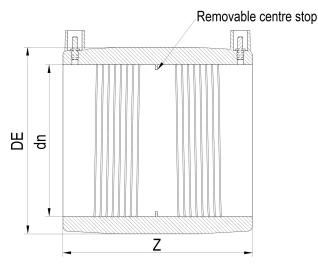

Accesorios electrosoldables

Manguito electrosoldable

| PRODUCT DETAILS |         | GEOMETRIC CHARACTERISTICS |      |
|-----------------|---------|---------------------------|------|
| ITEM CODE       | MP1000A | DE [mm]                   | 1096 |
| dn              | 1000    | dn                        | 1000 |
| SDR DESIGN      | 26      | Z [mm]                    | 500  |
|                 |         | Mass [kg]                 | 71   |

\*The pictures are for illustrative purposes only. the product may differ in color and / or some of its parts.

PLASTITALIA SPA reserves the right to revise this specification, while maintaining compliance with the requirements of the product without prior notice. Tolerance on diameters and thickness according to the standards unless otherwise specified. Tolerance: ± 5%