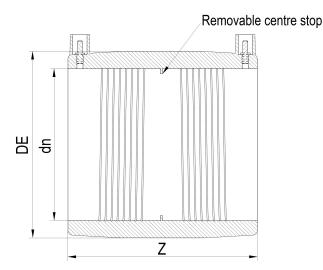

Accesorios electrosoldables

Manguito electrosoldable

| PRODUCT DETAILS |         |           | GEOMETRIC CHARACTERISTICS |  |
|-----------------|---------|-----------|---------------------------|--|
| ITEM CODE       | MP1600A | DE [mm]   | 1755                      |  |
| dn              | 1600    | dn        | 1600                      |  |
| SDR DESIGN      | 26      | Z [mm]    | 592                       |  |
|                 |         | Mass [kg] | 185                       |  |