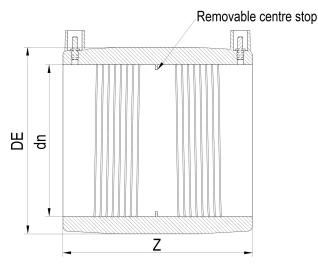

Accesorios electrosoldables

Manguito electrosoldable

| PRODUCT DETAILS |        | GEOMETRIC CHARACTERISTICS |      |
|-----------------|--------|---------------------------|------|
| ITEM CODE       | MP032H | DE [mm]                   | 44   |
| dn              | 32     | dn                        | 32   |
| SDR DESIGN      | 7.4    | Z [mm]                    | 85   |
|                 |        | Mass [kg]                 | 0.07 |