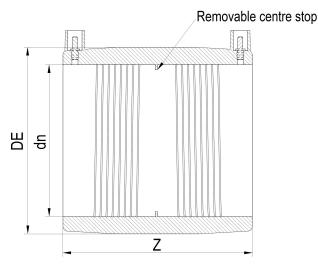

Accesorios electrosoldables

Manguito electrosoldable

| PRODUCT DETAILS |        | GEOMETRIC CHARACTERISTICS |      |
|-----------------|--------|---------------------------|------|
| ITEM CODE       | MP040H | DE [mm]                   | 54   |
| dn              | 40     | dn                        | 40   |
| SDR DESIGN      | 7.4    | Z [mm]                    | 94   |
|                 |        | Mass [kg]                 | 0.11 |