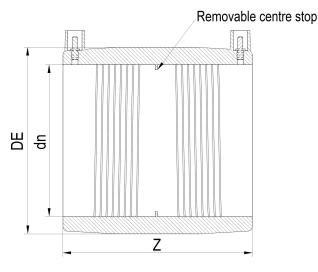

Accesorios electrosoldables

Manguito electrosoldable

| PRODUCT DETAILS |        | GEOMETRIC CHARACTERISTICS |      |
|-----------------|--------|---------------------------|------|
| ITEM CODE       | MP050H | DE [mm]                   | 68   |
| dn              | 50     | dn                        | 50   |
| SDR DESIGN      | 7.4    | Z [mm]                    | 99   |
|                 |        | Mass [kg]                 | 0.16 |