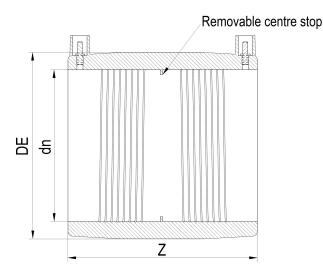

Accesorios electrosoldables

Manguito electrosoldable

| PRODUCT DETAILS |        | (         | GEOMETRIC CHARACTERISTICS |  |
|-----------------|--------|-----------|---------------------------|--|
| ITEM CODE       | MP063H | DE [mm]   | 88                        |  |
| dn              | 63     | dn        | 63                        |  |
| SDR DESIGN      | 7.4    | Z [mm]    | 115                       |  |
|                 |        | Mass [kg] | 0.31                      |  |