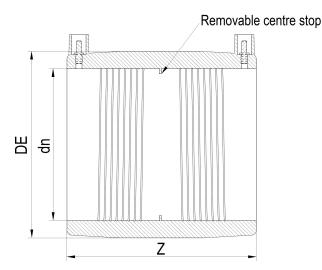

Accesorios electrosoldables

Manguito electrosoldable

| PRODUCT DETAILS |        | (         | GEOMETRIC CHARACTERISTICS |  |
|-----------------|--------|-----------|---------------------------|--|
| ITEM CODE       | MP075H | DE [mm]   | 106                       |  |
| dn              | 75     | dn        | 75                        |  |
| SDR DESIGN      | 7.4    | Z [mm]    | 120                       |  |
|                 |        | Mass [kg] | 0.46                      |  |