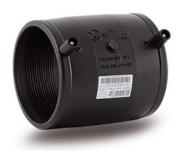

Accesorios electrosoldables

Manguito electrosoldable

| PRODUCT DETAILS |        | GE        | GEOMETRIC CHARACTERISTICS |  |
|-----------------|--------|-----------|---------------------------|--|
| ITEM CODE       | MP110H | DE [mm]   | 145                       |  |
| dn              | 110    | dn        | 110                       |  |
| SDR DESIGN      | 7.4    | Z [mm]    | 150                       |  |
|                 |        | Mass [kg] | 0.94                      |  |

<sup>\*</sup>The pictures are for illustrative purposes only. the product may differ in color and / or some of its parts.