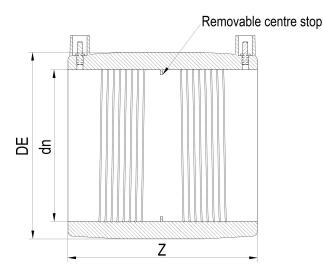

Accesorios electrosoldables

Manguito electrosoldable

| PRODUCT DETAILS |        | GE        | GEOMETRIC CHARACTERISTICS |  |
|-----------------|--------|-----------|---------------------------|--|
| ITEM CODE       | MP110H | DE [mm]   | 145                       |  |
| dn              | 110    | dn        | 110                       |  |
| SDR DESIGN      | 7.4    | Z [mm]    | 150                       |  |
|                 |        | Mass [kg] | 0.94                      |  |

<sup>\*</sup>The pictures are for illustrative purposes only. the product may differ in color and / or some of its parts.