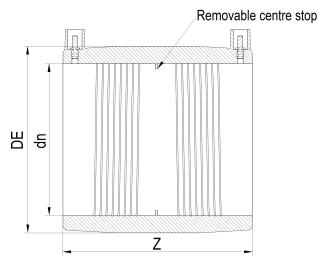

Accesorios electrosoldables

Manguito electrosoldable

| PRODUCT DETAILS |        | GEOMETRIC CHARACTERISTICS |      |
|-----------------|--------|---------------------------|------|
| ITEM CODE       | MP125H | DE [mm]                   | 174  |
| dn              | 125    | dn                        | 125  |
| SDR DESIGN      | 7.4    | Z [mm]                    | 166  |
|                 |        | Mass [kg]                 | 1.54 |