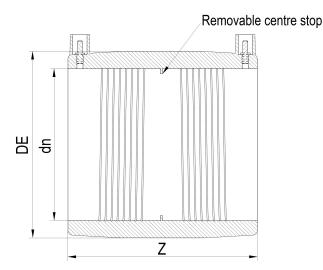

Accesorios electrosoldables

Manguito electrosoldable

| PRODUCT DETAILS |        |           | GEOMETRIC CHARACTERISTICS |  |
|-----------------|--------|-----------|---------------------------|--|
| ITEM CODE       | MP140H | DE [mm]   | 193                       |  |
| dn              | 140    | dn        | 140                       |  |
| SDR DESIGN      | 7.4    | Z [mm]    | 170                       |  |
|                 |        | Mass [kg] | 2.06                      |  |