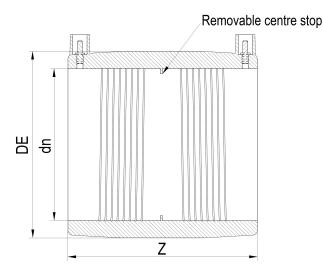

Accesorios electrosoldables

Manguito electrosoldable

| PRODUCT DETAILS |        | GE        | GEOMETRIC CHARACTERISTICS |  |
|-----------------|--------|-----------|---------------------------|--|
| ITEM CODE       | MP160H | DE [mm]   | 220                       |  |
| dn              | 160    | dn        | 160                       |  |
| SDR DESIGN      | 7.4    | Z [mm]    | 202                       |  |
|                 |        | Mass [kg] | 2.78                      |  |