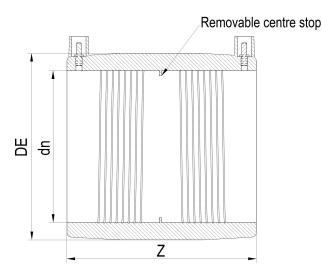

Accesorios electrosoldables

Manguito electrosoldable

| PRODUCT DETAILS |        | GE        | GEOMETRIC CHARACTERISTICS |  |
|-----------------|--------|-----------|---------------------------|--|
| ITEM CODE       | MP180H | DE [mm]   | 244                       |  |
| dn              | 180    | dn        | 180                       |  |
| SDR DESIGN      | 7.4    | Z [mm]    | 200                       |  |
|                 |        | Mass [kg] | 3.36                      |  |

<sup>\*</sup>The pictures are for illustrative purposes only. the product may differ in color and / or some of its parts.