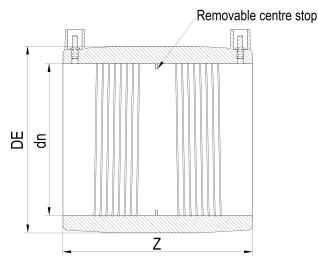

Accesorios electrosoldables

Manguito electrosoldable

| PRODUCT DETAILS |        | GEOMETRIC CHARACTERISTICS |     |
|-----------------|--------|---------------------------|-----|
| ITEM CODE       | MP200H | DE [mm]                   | 276 |
| dn              | 200    | dn                        | 200 |
| SDR DESIGN      | 7.4    | Z [mm]                    | 232 |
|                 |        | Mass [kg]                 | 4.6 |