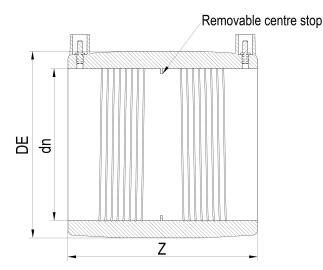

Accesorios electrosoldables

Manguito electrosoldable

| PRODUCT DETAILS |        |           | GEOMETRIC CHARACTERISTICS |  |
|-----------------|--------|-----------|---------------------------|--|
| ITEM CODE       | MP225H | DE [mm]   | 305                       |  |
| dn              | 225    | dn        | 225                       |  |
| SDR DESIGN      | 7.4    | Z [mm]    | 252                       |  |
|                 |        | Mass [kg] | 7.14                      |  |