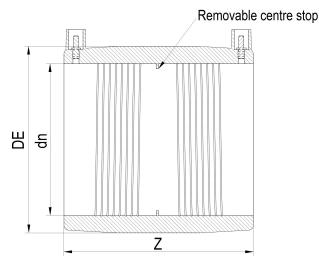

Accesorios electrosoldables

Manguito electrosoldable

| PRODUCT DETAILS |        | GEOMETRIC CHARACTERISTICS |      |
|-----------------|--------|---------------------------|------|
| ITEM CODE       | MP250H | DE [mm]                   | 341  |
| dn              | 250    | dn                        | 250  |
| SDR DESIGN      | 7.4    | Z [mm]                    | 266  |
|                 |        | Mass [kg]                 | 8.62 |