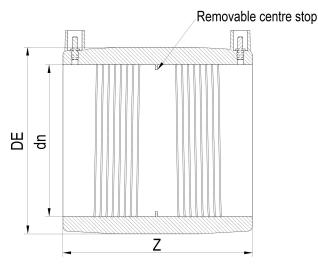

Accesorios electrosoldables

Manguito electrosoldable

| PRODUCT DETAILS |        | GEOMETRIC CHARACTERISTICS |       |
|-----------------|--------|---------------------------|-------|
| ITEM CODE       | MP280H | DE [mm]                   | 388   |
| dn              | 280    | dn                        | 280   |
| SDR DESIGN      | 7.4    | Z [mm]                    | 272   |
|                 |        | Mass [kg]                 | 12.81 |