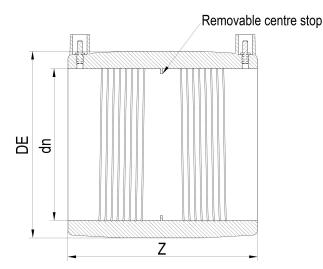

Accesorios electrosoldables

Manguito electrosoldable

| PRODUCT DETAILS |        |           | GEOMETRIC CHARACTERISTICS |  |
|-----------------|--------|-----------|---------------------------|--|
| ITEM CODE       | MP315H | DE [mm]   | 435                       |  |
| dn              | 315    | dn        | 315                       |  |
| SDR DESIGN      | 7.4    | Z [mm]    | 302                       |  |
|                 |        | Mass [kg] | 18.56                     |  |