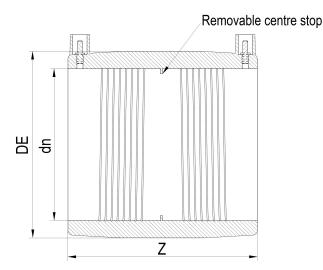

Accesorios electrosoldables

Manguito electrosoldable

| PRODUCT DETAILS |        | GE        | GEOMETRIC CHARACTERISTICS |  |
|-----------------|--------|-----------|---------------------------|--|
| ITEM CODE       | MP355H | DE [mm]   | 495                       |  |
| dn              | 355    | dn        | 355                       |  |
| SDR DESIGN      | 7.4    | Z [mm]    | 358                       |  |
|                 |        | Mass [kg] | 28.9                      |  |