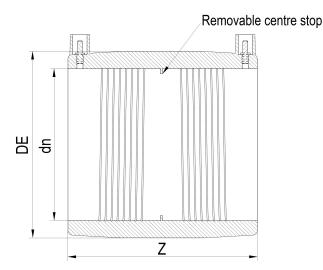

Accesorios electrosoldables

Manguito electrosoldable

| PRODUCT DETAILS |        | (         | GEOMETRIC CHARACTERISTICS |  |
|-----------------|--------|-----------|---------------------------|--|
| ITEM CODE       | MP400H | DE [mm]   | 574                       |  |
| dn              | 400    | dn        | 400                       |  |
| SDR DESIGN      | 7.4    | Z [mm]    | 385                       |  |
|                 |        | Mass [kg] | 45                        |  |