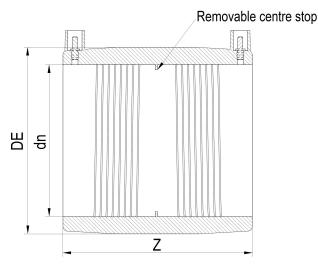

Accesorios electrosoldables

Manguito electrosoldable

| PRODUCT DETAILS |        | GEOMETRIC CHARACTERISTICS |      |
|-----------------|--------|---------------------------|------|
| ITEM CODE       | MP450H | DE [mm]                   | 643  |
| dn              | 450    | dn                        | 450  |
| SDR DESIGN      | 7.4    | Z [mm]                    | 454  |
|                 |        | Mass [kg]                 | 64.4 |