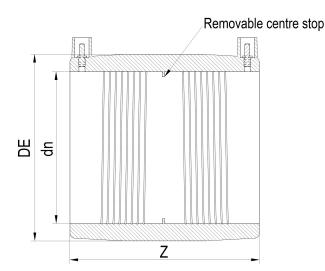

Accesorios electrosoldables

Manguito electrosoldable

| PRODUCT DETAILS |        | GEOMETRIC CHARACTERISTICS |     |
|-----------------|--------|---------------------------|-----|
| ITEM CODE       | MP500H | DE [mm]                   | 678 |
| dn              | 500    | dn                        | 500 |
| SDR DESIGN      | 7.4    | Z [mm]                    | 450 |
|                 |        | Mass [kg]                 | 59  |