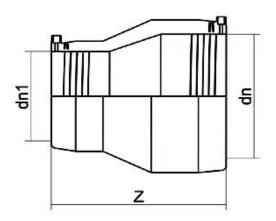

| PRODUCT DETAILS |            | GEOMETRIC CHARACTERISTICS |      |
|-----------------|------------|---------------------------|------|
| ITEM CODE       | REP110090C | dn                        | 110  |
| dn              | 110 - 90   | d <sub>n</sub> 1          | 90   |
| SDR DESIGN      | 11         | Z [mm]                    | 178  |
|                 |            | Mass [kg]                 | 0.78 |