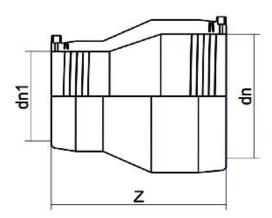

Accesorios electrosoldables

Reduccion electrosoldable

| PRODUCT DETAILS |            | GE        | GEOMETRIC CHARACTERISTICS |  |
|-----------------|------------|-----------|---------------------------|--|
| ITEM CODE       | REP125090C | dn        | 125                       |  |
| dn              | 125 - 90   | dn1       | 90                        |  |
| SDR DESIGN      | 11         | Z [mm]    | 194                       |  |
|                 |            | Mass [kg] | 1.04                      |  |