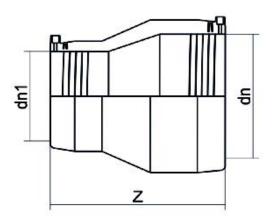

Accesorios electrosoldables

Reduccion electrosoldable

| PRODUCT DETAILS |            | GEOMETRIC CHARACTERISTICS |     |
|-----------------|------------|---------------------------|-----|
| ITEM CODE       | REP125063C | dn                        | 125 |
| dn              | 125 - 63   | dn1                       | 63  |
| SDR DESIGN      | 11         | Z [mm]                    | 226 |
|                 |            | Mass [kg]                 | 1   |