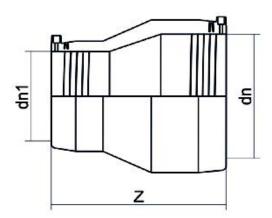

Accesorios electrosoldables

Reduccion electrosoldable

| PRODUCT DETAILS |            | GEC       | GEOMETRIC CHARACTERISTICS |  |
|-----------------|------------|-----------|---------------------------|--|
| ITEM CODE       | REP125110C | dn        | 125                       |  |
| dn              | 125 - 110  | dn1       | 110                       |  |
| SDR DESIGN      | 11         | Z [mm]    | 179                       |  |
|                 |            | Mass [kg] | 1.04                      |  |