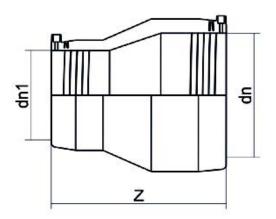

|   | TECHNICAL DATASHEET        |
|---|----------------------------|
| A | ccesorios electrosoldables |

Reduccion electrosoldable

| PRODUCT DETAILS |            | GEC              | GEOMETRIC CHARACTERISTICS |  |
|-----------------|------------|------------------|---------------------------|--|
| ITEM CODE       | REP140090C | dn               | 140                       |  |
| dn              | 140 - 90   | d <sub>n</sub> 1 | 90                        |  |
| SDR DESIGN      | 11         | Z [mm]           | 212                       |  |
|                 |            | Mass [kg]        | 1.3                       |  |