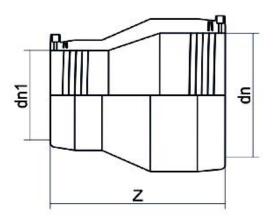

| PRODUCT DETAILS |            | GEOMETRIC CHARACTERISTICS |      |
|-----------------|------------|---------------------------|------|
| ITEM CODE       | REP160090C | dn                        | 160  |
| dn              | 160 - 90   | d <sub>n</sub> 1          | 90   |
| SDR DESIGN      | 11         | Z [mm]                    | 251  |
|                 |            | Mass [kg]                 | 1.78 |