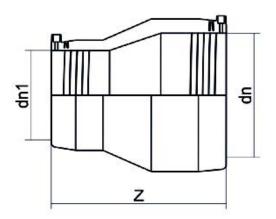

| TECHN     | ICAL DATASHEET      |
|-----------|---------------------|
| Accesorio | os electrosoldables |
|           |                     |

Reduccion electrosoldable

| PRODUCT DETAILS |            | GEC              | GEOMETRIC CHARACTERISTICS |  |
|-----------------|------------|------------------|---------------------------|--|
| ITEM CODE       | REP180160C | dn               | 180                       |  |
| dn              | 180 - 160  | d <sub>n</sub> 1 | 160                       |  |
| SDR DESIGN      | 11         | Z [mm]           | 230                       |  |
|                 |            | Mass [kg]        | 2.62                      |  |