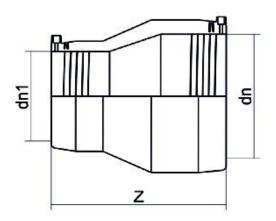

| TECHNICAL DATASHEET         |
|-----------------------------|
| Accesorios electrosoldables |
|                             |

Reduccion electrosoldable

| PRODUCT DETAILS |            | GEOMETRIC CHARACTERISTICS |      |
|-----------------|------------|---------------------------|------|
| ITEM CODE       | REP180125C | dn                        | 180  |
| dn              | 180 - 125  | d <sub>n</sub> 1          | 125  |
| SDR DESIGN      | 11         | Z [mm]                    | 244  |
|                 |            | Mass [kg]                 | 2.43 |