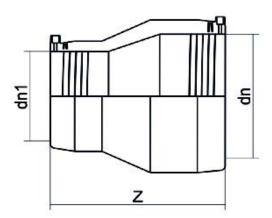

Accesorios electrosoldables

Reduccion electrosoldable

| PRODUCT DETAILS |            | GEOMETRIC CHARACTERISTICS |     |
|-----------------|------------|---------------------------|-----|
| ITEM CODE       | REP180090C | dn                        | 180 |
| dn              | 180 - 90   | dn1                       | 90  |
| SDR DESIGN      | 11         | Z [mm]                    | 289 |
|                 |            | Mass [kg]                 | 2.5 |

\*The pictures are for illustrative purposes only. the product may differ in color and / or some of its parts.

PLASTITALIA SPA reserves the right to revise this specification, while maintaining compliance with the requirements of the product without prior notice. Tolerance on diameters and thickness according to the standards unless otherwise specified. Tolerance: ± 5%