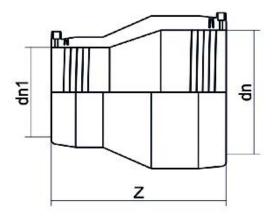

| PRODUCT DETAILS |            | GEOMETRIC CHARACTERISTICS |      |
|-----------------|------------|---------------------------|------|
| ITEM CODE       | REP200180C | dn                        | 200  |
| dn              | 200 - 180  | d <sub>n</sub> 1          | 180  |
| SDR DESIGN      | 11         | Z [mm]                    | 246  |
|                 |            | Mass [kg]                 | 3.36 |