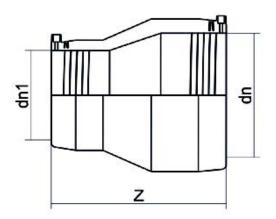

| PRODUCT DETAILS |            | GEOMETRIC CHARACTERISTICS |     |
|-----------------|------------|---------------------------|-----|
| ITEM CODE       | REP225160C | dn                        | 225 |
| dn              | 225 - 160  | d <sub>n</sub> 1          | 160 |
| SDR DESIGN      | 11         | Z [mm]                    | 314 |
|                 |            | Mass [kg]                 | 5.7 |