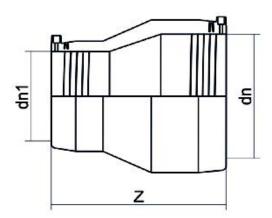

Accesorios electrosoldables

Reduccion electrosoldable

| PRODUCT DETAILS |            | GEC       | GEOMETRIC CHARACTERISTICS |  |
|-----------------|------------|-----------|---------------------------|--|
| ITEM CODE       | REP250180C | dn        | 250                       |  |
| dn              | 250 - 180  | dn1       | 180                       |  |
| SDR DESIGN      | 11         | Z [mm]    | 318                       |  |
|                 |            | Mass [kg] | 6.2                       |  |