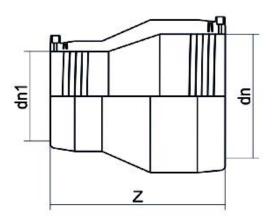

Accesorios electrosoldables

Reduccion electrosoldable

| PRODUCT DETAILS |            | GEOMETRIC CHARACTERISTICS |      |
|-----------------|------------|---------------------------|------|
| ITEM CODE       | REP315200C | dn                        | 315  |
| dn              | 315 - 200  | dn1                       | 200  |
| SDR DESIGN      | 11         | Z [mm]                    | 415  |
|                 |            | Mass [kg]                 | 11.6 |