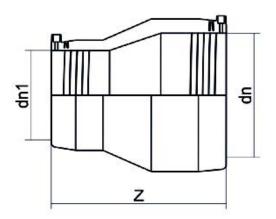

| PRODUCT DETAILS |            | GEOMETRIC CHARACTERISTICS |     |
|-----------------|------------|---------------------------|-----|
| ITEM CODE       | REP315250C | dn                        | 315 |
| dn              | 315 - 250  | d <sub>n</sub> 1          | 250 |
| SDR DESIGN      | 11         | Z [mm]                    | 382 |

<sup>\*</sup>The pictures are for illustrative purposes only. the product may differ in color and / or some of its parts.