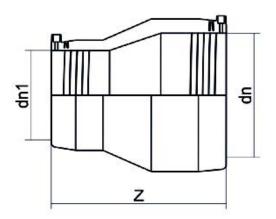

| TECHNICAL DATASHEE         | Т |
|----------------------------|---|
| Accesorios electrosoldable | s |

Reduccion electrosoldable

| PRODUCT DETAILS |            | GEOMETRIC CHARACTERISTICS |     |
|-----------------|------------|---------------------------|-----|
| ITEM CODE       | REP315180C | dn                        | 315 |
| dn              | 315 - 180  | d <sub>n</sub> 1          | 180 |
| SDR DESIGN      | 11         | Z [mm]                    | 415 |