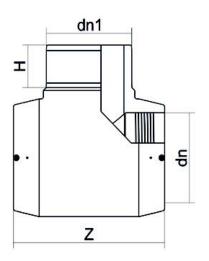

Accesorios electrosoldables

Te 90° electrosoldable

| PRODUCT DETAILS |         | GEOMETRIC CHARACTERISTICS |      |
|-----------------|---------|---------------------------|------|
| ITEM CODE       | TEP090C | dn                        | 90   |
| dn              | 90      | H [mm]                    | 84   |
| SDR DESIGN      | 11      | Z [mm]                    | 211  |
|                 |         | Mass [kg]                 | 1.03 |