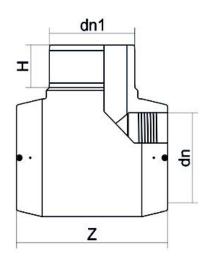

Accesorios electrosoldables

Te 90° electrosoldable

| PRODUCT DETAILS |         | GEOMETRIC CHARACTERISTICS |      |
|-----------------|---------|---------------------------|------|
| ITEM CODE       | TEP110C | dn                        | 110  |
| dn              | 110     | H [mm]                    | 90   |
| SDR DESIGN      | 11      | Z [mm]                    | 250  |
|                 |         | Mass [kg]                 | 1.83 |