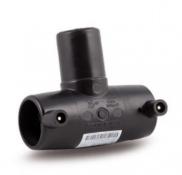

Accesorios electrosoldables

Te 90° electrosoldable

| PRODUCT DETAILS |         | GEOMETRIC CHARACTERISTICS |      |
|-----------------|---------|---------------------------|------|
| ITEM CODE       | TEP110C | dn                        | 110  |
| dn              | 110     | H [mm]                    | 90   |
| SDR DESIGN      | 11      | Z [mm]                    | 250  |
|                 |         | Mass [kg]                 | 1.83 |

<sup>\*</sup>The pictures are for illustrative purposes only. the product may differ in color and / or some of its parts.