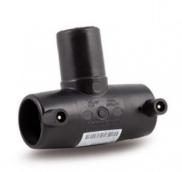

Accesorios electrosoldables

Te 90° electrosoldable

| PRODUCT DETAILS |         | GEOMETRIC CHARACTERISTICS |      |
|-----------------|---------|---------------------------|------|
| ITEM CODE       | TEP125C | dn                        | 125  |
| dn              | 125     | H [mm]                    | 90   |
| SDR DESIGN      | 11      | Z [mm]                    | 265  |
|                 |         | Mass [kg]                 | 2.42 |

<sup>\*</sup>The pictures are for illustrative purposes only. the product may differ in color and / or some of its parts.