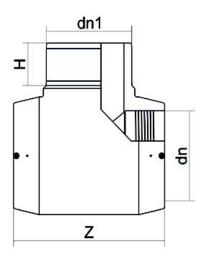

Accesorios electrosoldables

Te 90° electrosoldable

| PRODUCT DETAILS |         | GEOMETRIC CHARACTERISTICS |      |
|-----------------|---------|---------------------------|------|
| ITEM CODE       | TEP125C | dn                        | 125  |
| dn              | 125     | H [mm]                    | 90   |
| SDR DESIGN      | 11      | Z [mm]                    | 265  |
|                 |         | Mass [kg]                 | 2.42 |