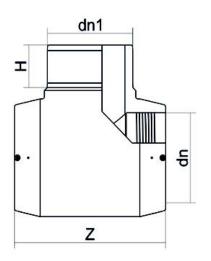

Accesorios electrosoldables

Te 90° electrosoldable

| PRODUCT DETAILS |         | GEOMETRIC CHARACTERISTICS |      |
|-----------------|---------|---------------------------|------|
| ITEM CODE       | TEP140C | dn                        | 140  |
| dn              | 140     | H [mm]                    | 91   |
| SDR DESIGN      | 11      | Z [mm]                    | 292  |
|                 |         | Mass [kg]                 | 3.06 |