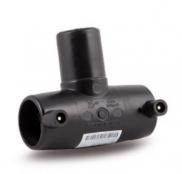

Accesorios electrosoldables

Te 90° electrosoldable

| PRODUCT DETAILS |         | GEOMETRIC CHARACTERISTICS |      |
|-----------------|---------|---------------------------|------|
| ITEM CODE       | TEP140C | dn                        | 140  |
| dn              | 140     | H [mm]                    | 91   |
| SDR DESIGN      | 11      | Z [mm]                    | 292  |
|                 |         | Mass [kg]                 | 3.06 |

<sup>\*</sup>The pictures are for illustrative purposes only. the product may differ in color and / or some of its parts.