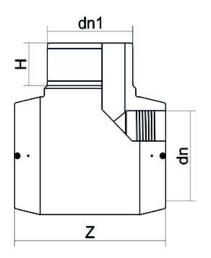

Accesorios electrosoldables

Te 90° electrosoldable

| PRODUCT DETAILS |         | GEOMETRIC CHARACTERISTICS |      |
|-----------------|---------|---------------------------|------|
| ITEM CODE       | TEP180C | dn                        | 180  |
| dn              | 180     | H [mm]                    | 105  |
| SDR DESIGN      | 11      | Z [mm]                    | 355  |
|                 |         | Mass [kg]                 | 5.98 |