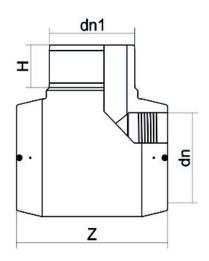

Accesorios electrosoldables

Te 90° electrosoldable

| PRODUCT DETAILS |         | GEOMETRIC CHARACTERISTICS |       |
|-----------------|---------|---------------------------|-------|
| ITEM CODE       | TEP225C | dn                        | 225   |
| dn              | 225     | H [mm]                    | 115   |
| SDR DESIGN      | 11      | Z [mm]                    | 415   |
|                 |         | Mass [kg]                 | 11.03 |