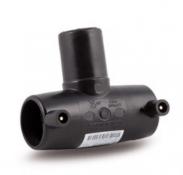

Accesorios electrosoldables

Te 90° electrosoldable

| PRODUCT DETAILS |         | GEOMETRIC CHARACTERISTICS |       |
|-----------------|---------|---------------------------|-------|
| ITEM CODE       | TEP225C | dn                        | 225   |
| dn              | 225     | H [mm]                    | 115   |
| SDR DESIGN      | 11      | Z [mm]                    | 415   |
|                 |         | Mass [kg]                 | 11.03 |

<sup>\*</sup>The pictures are for illustrative purposes only. the product may differ in color and / or some of its parts.