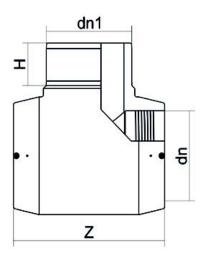

Accesorios electrosoldables

Te 90° electrosoldable

| PRODUCT DETAILS |         | GEOMETRIC CHARACTERISTICS |     |
|-----------------|---------|---------------------------|-----|
| ITEM CODE       | TEP250C | dn                        | 250 |
| dn              | 250     | H [mm]                    | 133 |
| SDR DESIGN      | 11      | Z [mm]                    | 478 |
|                 |         | Mass [kg]                 | 17  |