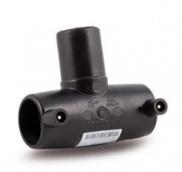

Accesorios electrosoldables

Te 90° electrosoldable

| PRODUCT DETAILS |         | GEOMETRIC CHARACTERISTICS |     |
|-----------------|---------|---------------------------|-----|
| ITEM CODE       | TEP250C | dn                        | 250 |
| dn              | 250     | H [mm]                    | 133 |
| SDR DESIGN      | 11      | Z [mm]                    | 478 |
|                 |         | Mass [kg]                 | 17  |

<sup>\*</sup>The pictures are for illustrative purposes only. the product may differ in color and / or some of its parts.