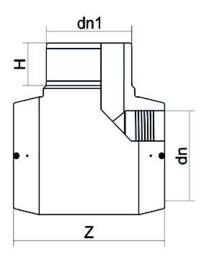

Accesorios electrosoldables

Te 90° electrosoldable

| PRODUCT DETAILS |         | GEOMETRIC CHARACTERISTICS |       |
|-----------------|---------|---------------------------|-------|
| ITEM CODE       | TEP315C | dn                        | 315   |
| dn              | 315     | H [mm]                    | 153   |
| SDR DESIGN      | 11      | Z [mm]                    | 560   |
|                 |         | Mass [kg]                 | 30.34 |