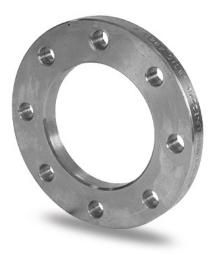

TECHNICAL DATASHEET

Accesorios inyectados

Brida de acero zincado para portabrida PN10

| PRODUCT DETAILS |        | GEO       | GEOMETRIC CHARACTERISTICS |  |
|-----------------|--------|-----------|---------------------------|--|
| ITEM CODE       | FZ200B | A [mm]    | 295                       |  |
| dn              | 200    | DI [mm]   | 235                       |  |
| SDR DESIGN      |        | dn        | 200                       |  |
|                 |        | DN        | 200                       |  |
|                 |        | F [mm]    | 22                        |  |
|                 |        | N. fori   | 8                         |  |
|                 |        | S [mm]    | 20                        |  |
|                 |        | Z [mm]    | 340                       |  |
|                 |        | Mass [kg] | 6.93                      |  |